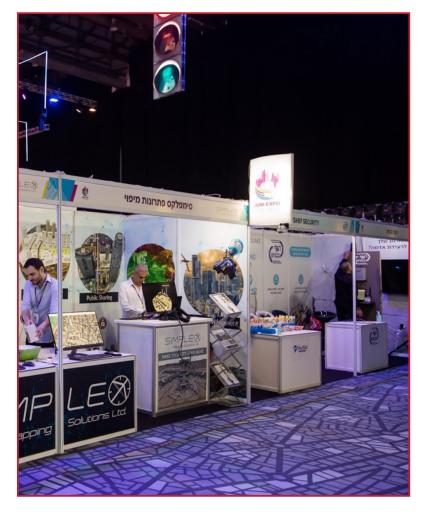

\*All Pictures shown are for illustration purpose only. Actual product may vary.

# DESIGNED BOOTH / 12 Sq m module

With the Designed Booth option you are guaranteed high visibility. Save time and optimise your stand with this fully-fitted option.

Each booth includes:

- I Branded back wall 4 m width X 3 m height (graphic design will provided by the exhibitor)
- 1 42" LCD screen
- 1 Counter
- 2 High chairs
- Carpet
- Electricity not included