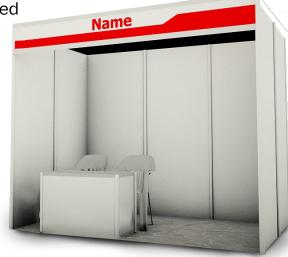

## SHELL SCHEME / Minimum 8 5q m

Shell scheme option is the optimal combination of visibility and cost.

- A 4X2 meter pavilion \ An 8 Sq m pavilion
- Sima system booth with branded back wall (graphic design will be provided by the Exhibitor)
- Logo of exhibitor on lightning display
- 1 counter
- 2 Standard chairs
- 1 Lit Signage
- Carpet
- Electricity not included

\*All Pictures shown are for illustration purpose only. Actual product may vary.