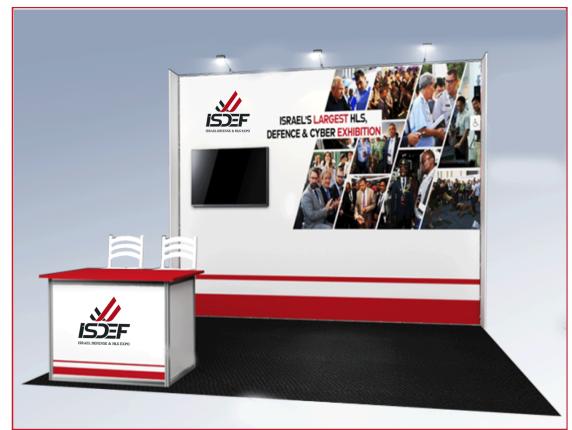

# DESIGNED BOOTH / 12 Sq m module

With the Designed Booth option you are guaranteed high visibility. Save time and optimise your stand with this fully-fitted option.

Each booth includes:

- I Branded back wall 4 m width X 3 m height (graphic design will provided by the exhibitor)
- 1 42" LCD screen
- 1 Counter
- 2 High chairs
- Carpet
- Electricity not included

\*All Pictures shown are for illustration purpose only. Actual product may vary.